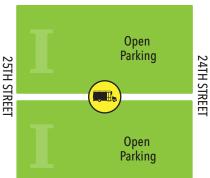

# **Campus Parking**

### **EFFECTIVE MAY 1, 2024**



#### VALET - MONDAY THROUGH FRIDAY

- Parkview Entrances & 24th Street Garage 7 a.m. to 5 p.m.
- Lexington Entrance 6 a.m. to 5 p.m.



#### SHUTTLE STOP

Covered shuttle stops provided for your convenience. Shuttles run 24/7; pick-up in any lot. Call (606) 408-0454 to request a ride.







**LEXINGTON** 

**AVENUE GARAGE** 

LEVEL 1

Patient/Visitor Parking FAMILY PHARMACY

**LEVELS 2-4** 

Team Member Parking Badge Access Required

**Lexington Avenue** 

3RD

Data

Center

Patient/Visitor Parking

Administration

Administration

LEXINGTON AVENUE

**NO PARKING** 

Reserved for

Valet Use Only

Open

Parking



**BATH AVENUE** 

Patient/Visitor











**CENTRAL AVENUE** 



## **First Floor Map**