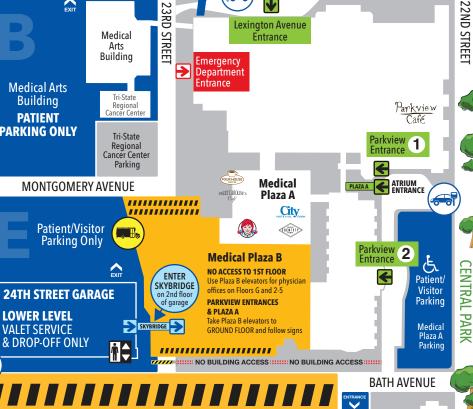

# **Campus Parking**

### **EFFECTIVE MAY 1, 2024**



#### VALET - MONDAY THROUGH FRIDAY

- Parkview Entrances & 24th Street Garage 7 a.m. to 5 p.m.
- Lexington Entrance 6 a.m. to 5 p.m.



#### SHUTTLE STOP

Covered shuttle stops provided for your convenience. Shuttles run 24/7; pick-up in any lot. Call (606) 408-0454 to request a ride.







**LEXINGTON** 

**AVENUE GARAGE** 

LEVEL 1

Patient/Visitor Parking FAMILY PHARMACY

**LEVELS 2-4** 

Team Member Parking Badge Access Required

**Lexington Avenue** 

3RD

Data

Center

Patient/Visitor Parking

Administration

Administration

LEXINGTON AVENUE

**NO PARKING** 

Reserved for

Valet Use Only

Open

Parking



**BATH AVENUE** 

Patient/Visitor











**CENTRAL AVENUE** 



## **First Floor Map**