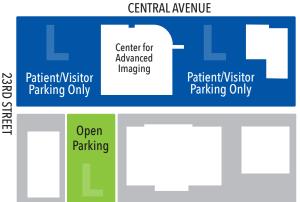

# **Campus Parking**

### **EFFECTIVE MAY 1, 2024**



#### VALET - MONDAY THROUGH FRIDAY

- Parkview Entrances & 24th Street Garage 7 a.m. to 5 p.m.
- Lexington Entrance 6 a.m. to 5 p.m.



#### SHUTTLE STOP

Covered shuttle stops provided for your convenience. Shuttles run 24/7; pick-up in any lot. Call (606) 408-0454 to request a ride.







**LEXINGTON** 

**AVENUE GARAGE** 

LEVEL 1

Patient/Visitor Parking FAMILY PHARMACY

**LEVELS 2-4** 

Team Member Parking Badge Access Required

**Lexington Avenue** 

3RD

Data

Center

Patient/Visitor Parking

Administration

Administration

LEXINGTON AVENUE

**NO PARKING** 

Reserved for

Valet Use Only

Open

Parking



**BATH AVENUE** 

Patient/Visitor











**CENTRAL AVENUE** 



## **First Floor Map**