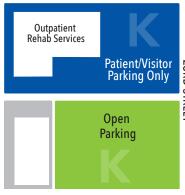

# **Campus Parking**

### **EFFECTIVE MAY 1, 2024**



#### VALET - MONDAY THROUGH FRIDAY

- Parkview Entrances & 24th Street Garage 7 a.m. to 5 p.m.
- Lexington Entrance 6 a.m. to 5 p.m.



#### SHUTTLE STOP

Covered shuttle stops provided for your convenience. Shuttles run 24/7; pick-up in any lot. Call (606) 408-0454 to request a ride.







**LEXINGTON** 

**AVENUE GARAGE** 

LEVEL 1

Patient/Visitor Parking FAMILY PHARMACY

**LEVELS 2-4** 

Team Member Parking Badge Access Required

**Lexington Avenue** 

3RD

Data

Center

Patient/Visitor Parking

Administration

Administration

LEXINGTON AVENUE

**NO PARKING** 

Reserved for

Valet Use Only

Open

Parking



**BATH AVENUE** 

Patient/Visitor











**CENTRAL AVENUE** 



## **First Floor Map**