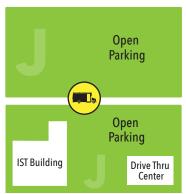

# **Campus Parking**

### **EFFECTIVE MAY 1, 2024**



#### VALET - MONDAY THROUGH FRIDAY

- Parkview Entrances & 24th Street Garage 7 a.m. to 5 p.m.
- Lexington Entrance 6 a.m. to 5 p.m.



#### SHUTTLE STOP

Covered shuttle stops provided for your convenience. Shuttles run 24/7; pick-up in any lot. Call (606) 408-0454 to request a ride.







**LEXINGTON** 

**AVENUE GARAGE** 

LEVEL 1

Patient/Visitor Parking FAMILY PHARMACY

**LEVELS 2-4** 

Team Member Parking Badge Access Required

**Lexington Avenue** 

3RD

Data

Center

Patient/Visitor Parking

Administration

Administration

LEXINGTON AVENUE

**NO PARKING** 

Reserved for

Valet Use Only

Open

Parking



**BATH AVENUE** 

Patient/Visitor











**CENTRAL AVENUE** 



## **First Floor Map**