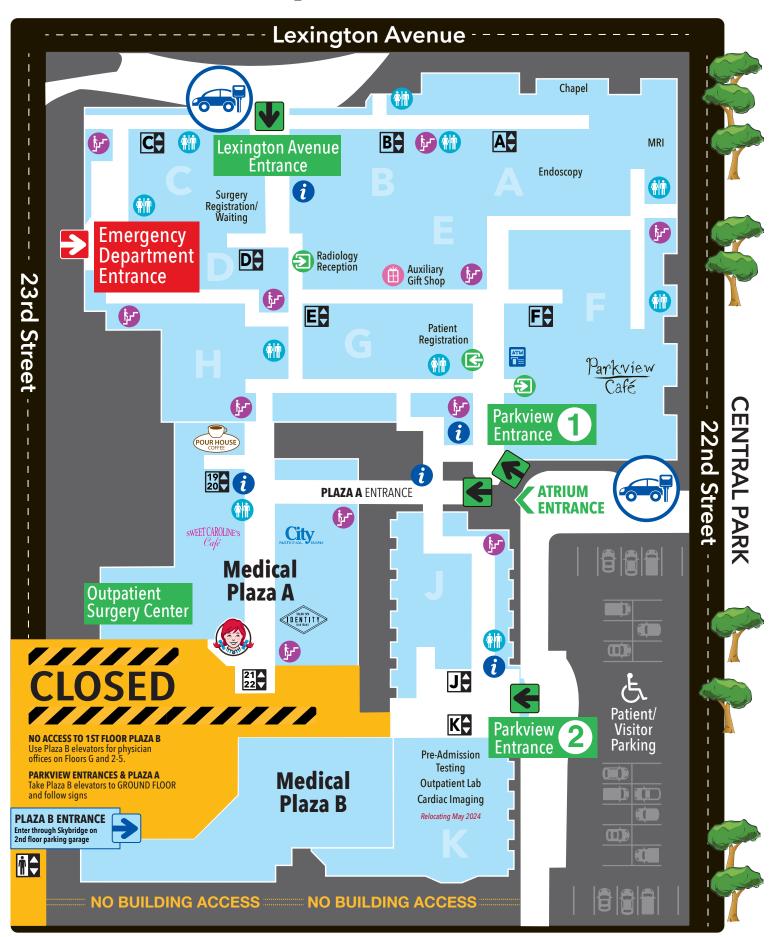

# **Campus Parking**

### **EFFECTIVE MAY 1, 2024**



#### VALET - MONDAY THROUGH FRIDAY

- Parkview Entrances & 24th Street Garage 7 a.m. to 5 p.m.
- Lexington Entrance 6 a.m. to 5 p.m.



#### SHUTTLE STOP

Covered shuttle stops provided for your convenience. Shuttles run 24/7; pick-up in any lot. Call (606) 408-0454 to request a ride.







**LEXINGTON** 

**AVENUE GARAGE** 

LEVEL 1

Patient/Visitor Parking FAMILY PHARMACY

**LEVELS 2-4** 

Team Member Parking Badge Access Required

**Lexington Avenue** 

3RD

Data

Center

Patient/Visitor Parking

Administration

Administration

LEXINGTON AVENUE

**NO PARKING** 

Reserved for

Valet Use Only

Open

Parking



**BATH AVENUE** 

Patient/Visitor











**CENTRAL AVENUE** 



## **First Floor Map**