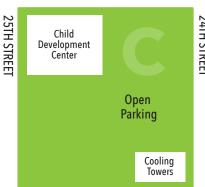

# **Campus Parking**

### **EFFECTIVE JUNE 19, 2024**



#### VALET - MONDAY THROUGH FRIDAY

- Parkview Entrances & 24th Street Garage 7 a.m. to 5 p.m.
- Lexington Entrance 6 a.m. to 5 p.m.



#### SHUTTLE STOP

Covered shuttle stops provided for your convenience. Shuttles run 24/7; pick-up in any lot. Call (606) 408-0454 to request a ride.





**MONTGOMERY AVENUE** 

Patient/Visitor Parking Only

**24TH STREET GARAGE** 

**LOWER LEVEL** 

**VALET SERVICE** 

& DROP-OFF ONLY



PARKVIEW ENTRANCES

Take Plaza B elevators to GROUND FLOOR and follow signs

& PLAZA A

**LEXINGTON** 

**AVENUE GARAGE** 

LEVEL 1

Patient/Visitor Parking FAMILY PHARMACY

**LEVELS 2-4** 

Team Member Parking Badge Access Required Data

Center

Patient/Visitor Parking

Administration

Administration

**NO PARKING** 

Reserved for

Valet Use Only

Open

Parking

22ND STREET

CENTRAL PARK

Patient/

Visitor

**Parking** 

Medical Plaza A



Patient/Visitor

**BATH AVENUE** Open Parking 24TH STREET

Open

**Parking** 

**Closed for Construction** through 2025 ,,,,,,,,,,,,,

of garage









25TH STREET

## **First Floor Map**