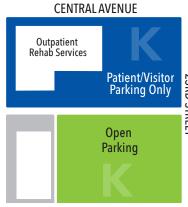

LEVEL 1

Patient/Visitor Parking FAMILY PHARMACY

**LEVELS 2-4** 

Team Member Parking Badge Access Required Data

Center

Patient/Visitor Parking

Administration

Administration