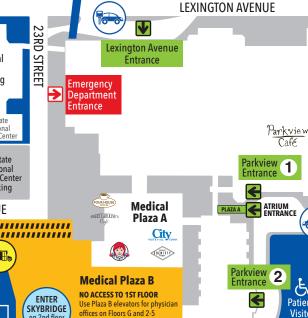

# **Campus Parking**

### **EFFECTIVE JUNE 19, 2024**



#### VALET - MONDAY THROUGH FRIDAY

- Parkview Entrances & 24th Street Garage 7 a.m. to 5 p.m.
- Lexington Entrance 6 a.m. to 5 p.m.



#### SHUTTLE STOP

Covered shuttle stops provided for your convenience. Shuttles run 24/7; pick-up in any lot. Call (606) 408-0454 to request a ride.





**MONTGOMERY AVENUE** 

Patient/Visitor Parking Only

**24TH STREET GARAGE** 

**LOWER LEVEL** 

**VALET SERVICE** 

& DROP-OFF ONLY



PARKVIEW ENTRANCES

Take Plaza B elevators to GROUND FLOOR and follow signs

& PLAZA A

**LEXINGTON** 

**AVENUE GARAGE** 

LEVEL 1

Patient/Visitor Parking FAMILY PHARMACY

**LEVELS 2-4** 

Team Member Parking Badge Access Required Data

Center

Patient/Visitor Parking

Administration

Administration

**NO PARKING** 

Reserved for

Valet Use Only

Open

Parking

22ND STREET

CENTRAL PARK

Patient/

Visitor

**Parking** 

Medical Plaza A



Patient/Visitor

**BATH AVENUE** Open Parking 24TH STREET

Open

**Parking** 

**Closed for Construction** through 2025 ,,,,,,,,,,,,,

of garage









25TH STREET

## **First Floor Map**