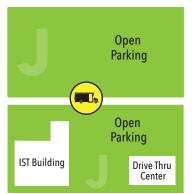

LEVEL 1

Patient/Visitor Parking FAMILY PHARMACY

**LEVELS 2-4** 

Team Member Parking Badge Access Required Data

Center

Patient/Visitor Parking

Administration

Administration