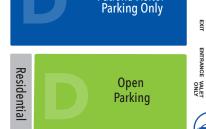

**NO PARKING** 

Reserved for

Valet Use Only

Open

Parking

22ND STREET

CENTRAL PARK

Patient/