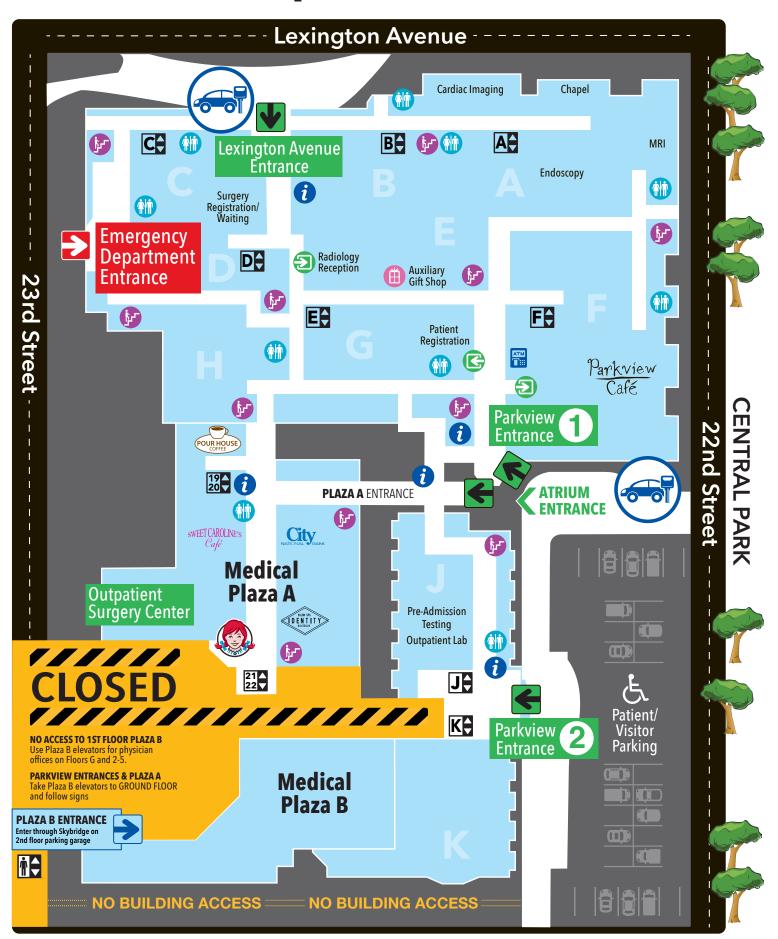

454 to request a ride.





**MONTGOMERY AVENUE** 

Patient/Visitor Parking Only

**24TH STREET GARAGE** 

**LOWER LEVEL** 

**VALET SERVICE** 

& DROP-OFF ONLY



PARKVIEW ENTRANCES

Take Plaza B elevators to GROUND FLOOR and follow signs

& PLAZA A

**LEXINGTON** 

**AVENUE GARAGE** 

LEVEL 1

Patient/Visitor Parking FAMILY PHARMACY

**LEVELS 2-4** 

Team Member Parking Badge Access Required Data

Center

Patient/Visitor Parking

Administration

Administration

**NO PARKING** 

Reserved for

Valet Use Only

Open

Parking

22ND STREET

CENTRAL PARK

Patient/

Visitor

**Parking** 

Medical Plaza A



Patient/Visitor

**BATH AVENUE** Open Parking 24TH STREET

Open

**Parking** 

**Closed for Construction** through 2025 ,,,,,,,,,,,,,

of garage









25TH STREET

## **First Floor Map**