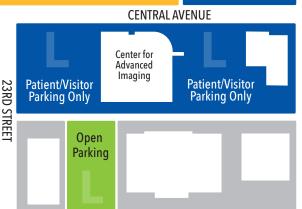

LEVEL 1

Patient/Visitor Parking FAMILY PHARMACY

**LEVELS 2-4** 

Team Member Parking Badge Access Required Data

Center

Patient/Visitor Parking

Administration

Administration